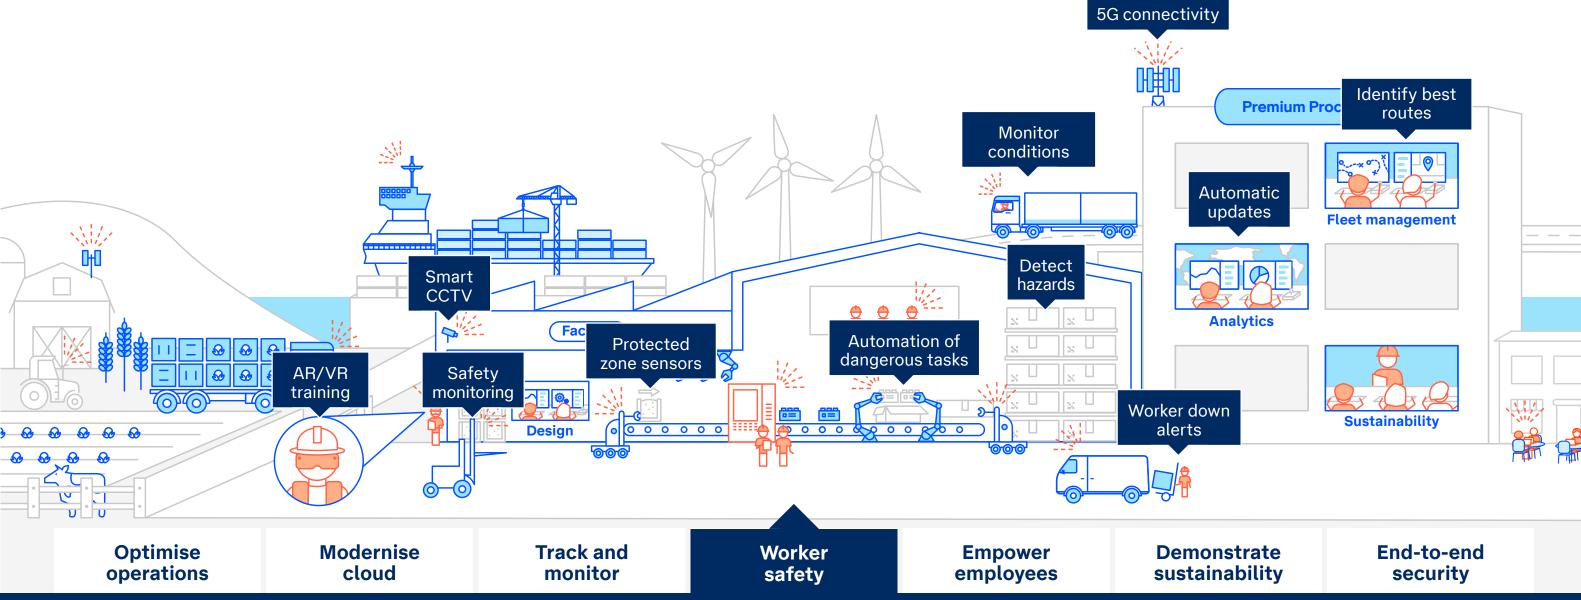

Protect your employees' wellbeing and improve workplace safety, compliance and reporting through safer, more efficient manufacturing processes with the help of Telstra experts. Connected wearables, cameras, machinery and protected zone sensors give you visibility of workers, their location and vital signs, as well as help you monitor for hazardous conditions, 24/7.