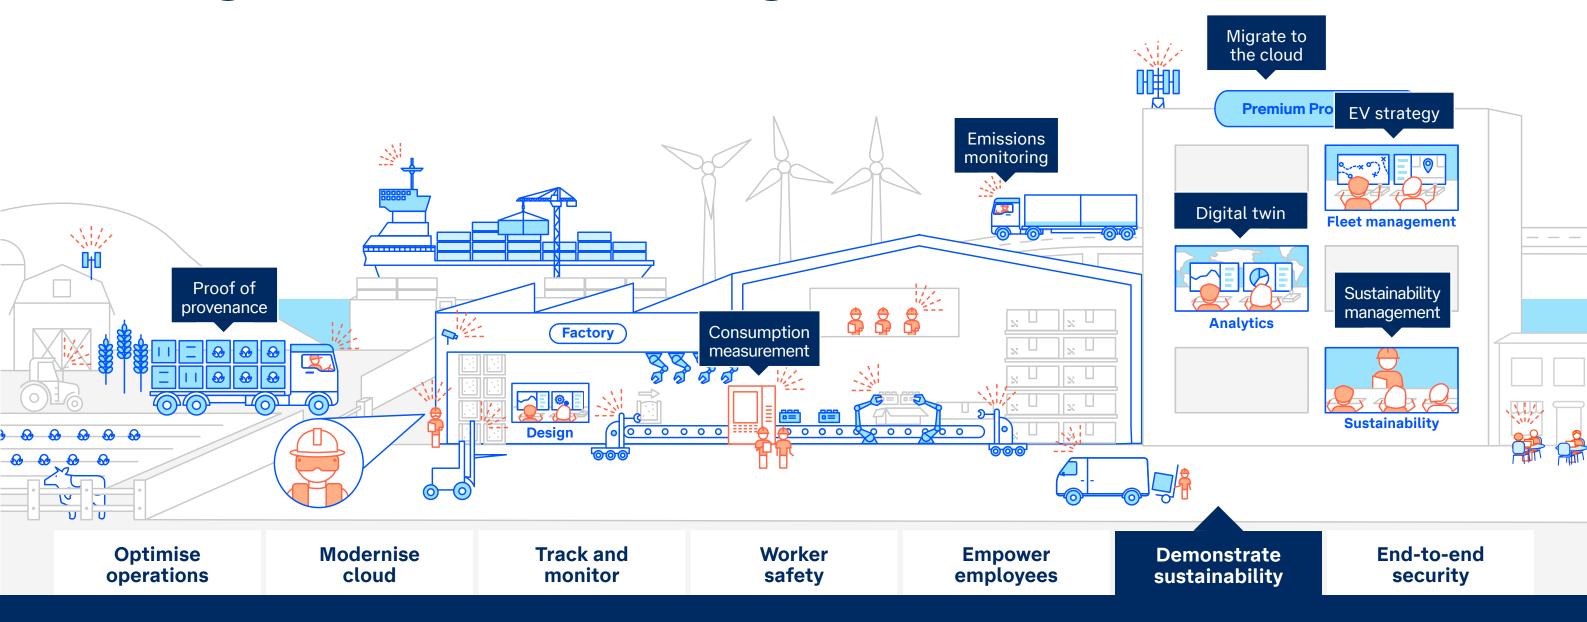

As the expectation for supply chain traceability and Scope 3 accountability increases, Telstra can help you can obtain greater visibility over product provenance and automate reporting, so you can keep up with customer and shareholder demands. Now you can manage your organisation's environmental impact with unified measurement and reporting across your operations, helping to enable actionable insights.