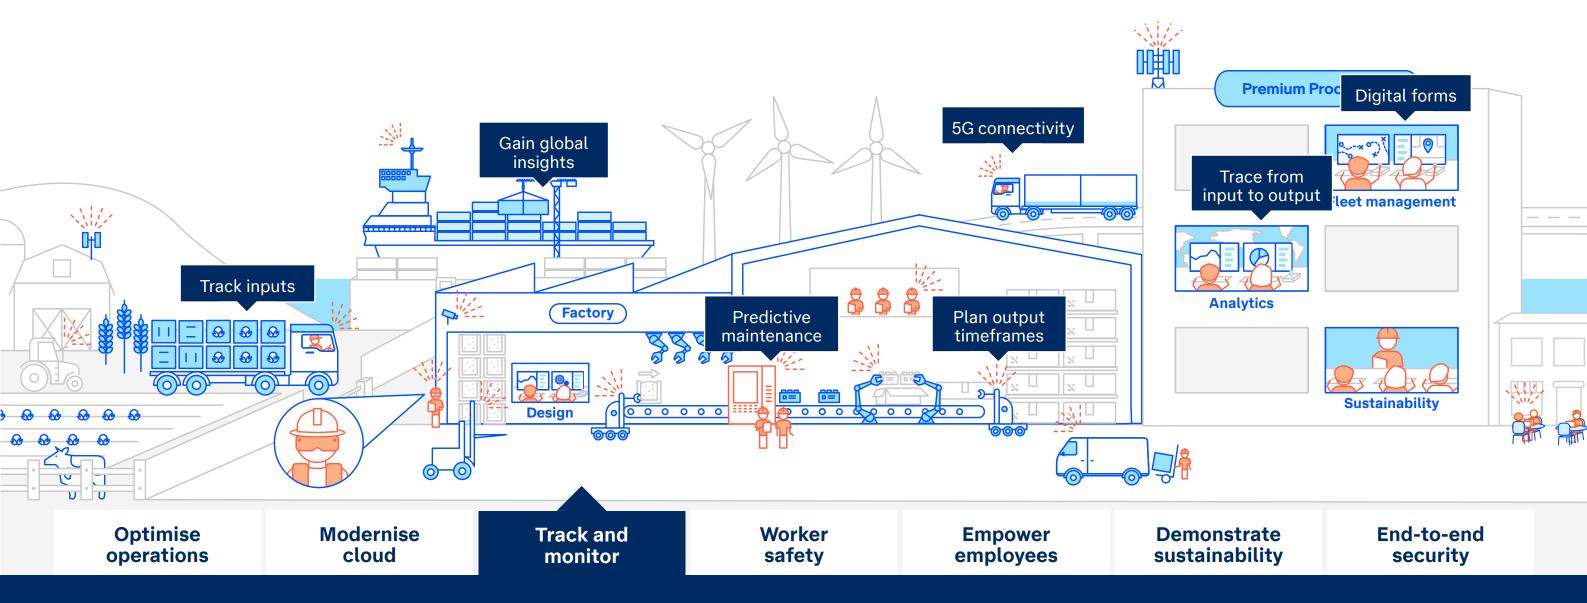

Monitor the condition and location of inputs, materials, stock, machinery and equipment to gain a complete view of your multi-stage operations. Telstra's flexible automation solutions and end-to-end customised services can drive intelligent decision-making in near real time, eliminate duplication of hardware and software, enhance the safety of critical systems and ensure resources are used efficiently.