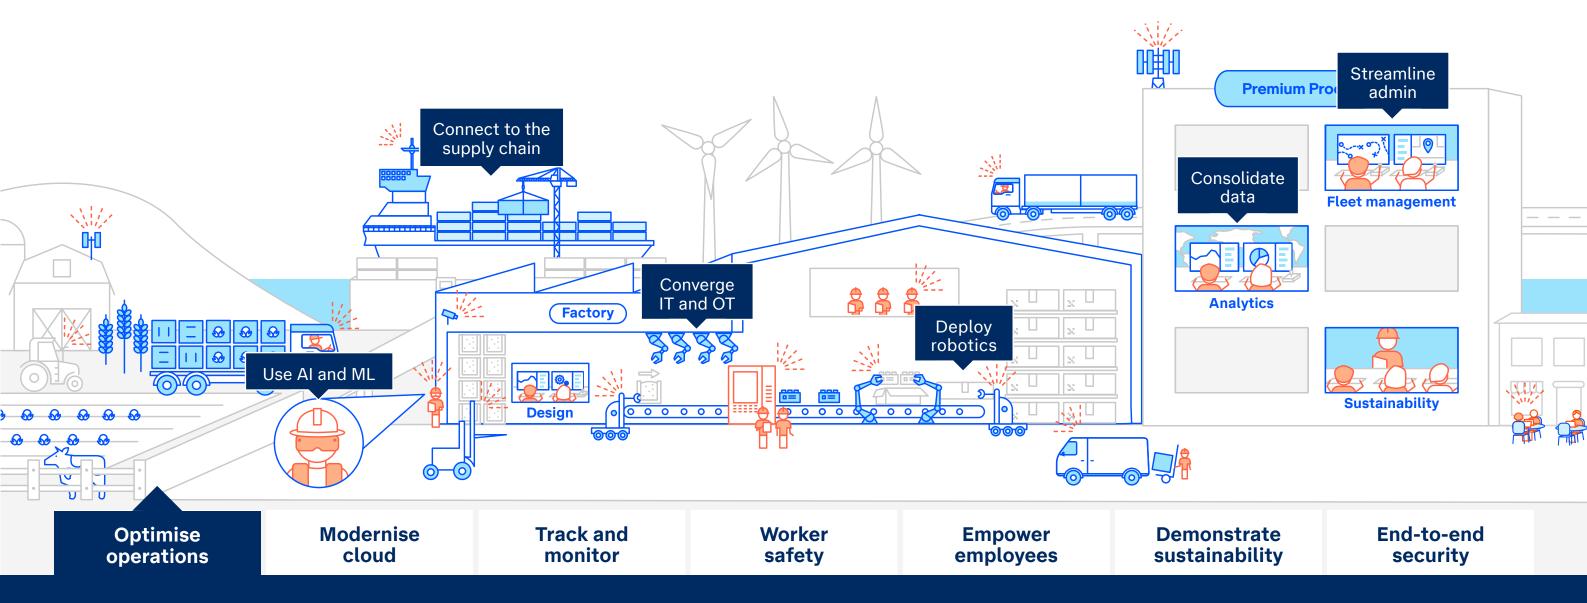

Click on the tabs above to explore

Connecting every aspect of your operations brings greater visibility of your people, inputs, outputs and freight, so you can continue to modernise your manufacturing business. Telstra experts can help you drive efficiencies by deploying powerful automation, AI and ML technologies.