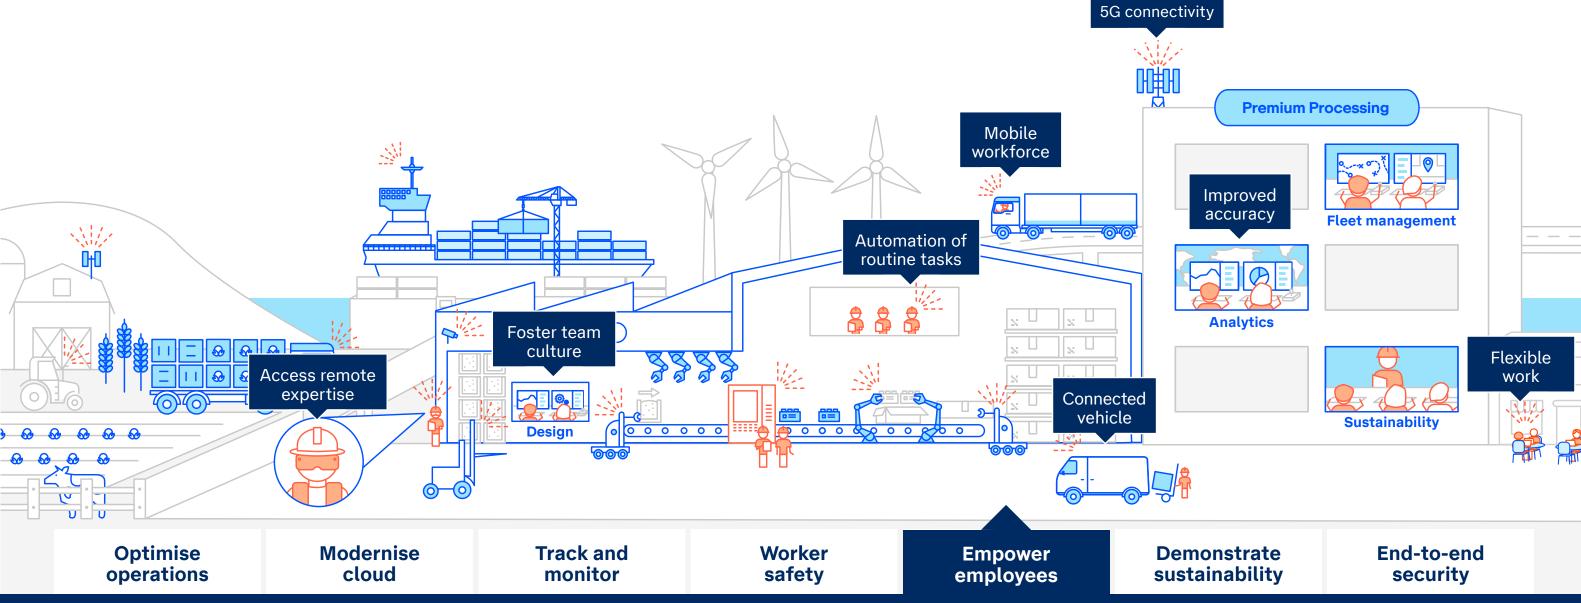

Empower your office-based, on-site and mobile workers and drivers to be more efficient, effective and connected. Telstra can help you switch to modern digital tools that improve teamwork, automate time-consuming paperwork and speed up project management workflows. By modernising and automating operations, we can also help you cope with the skills shortage.