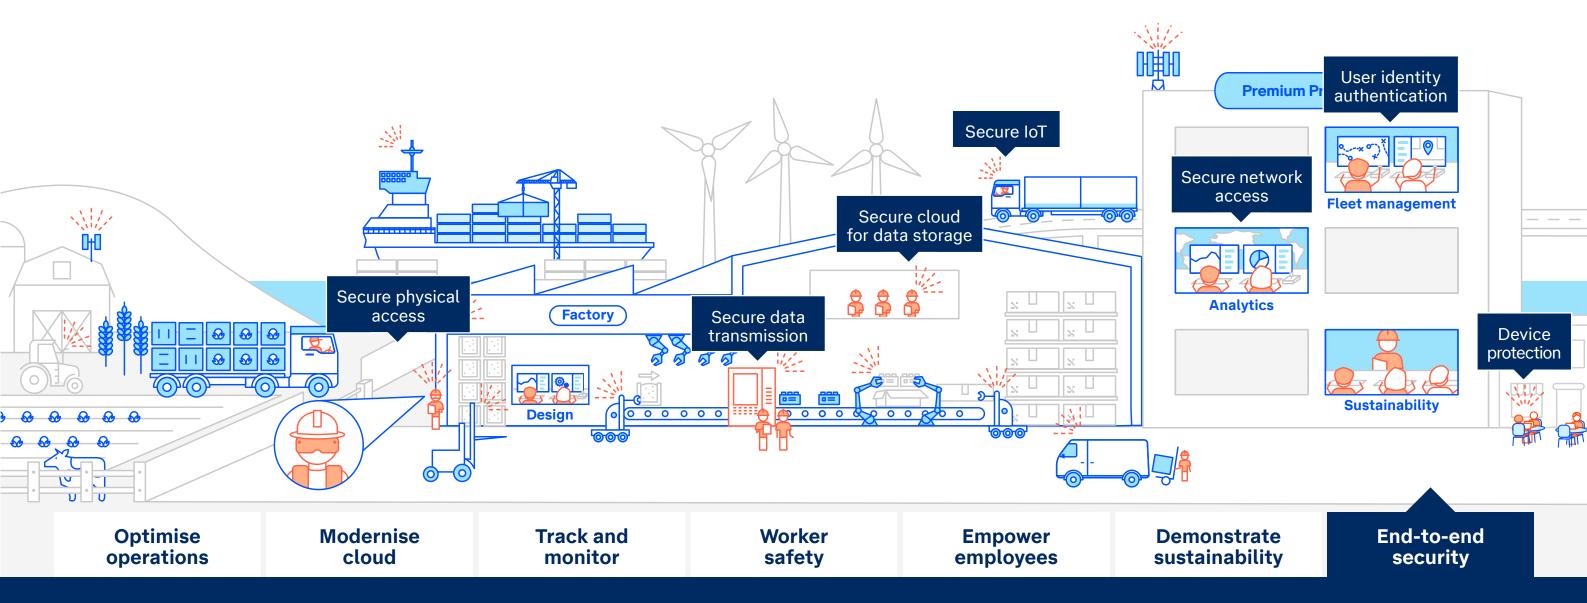

Boost your defences against the cybersecurity challenges of digital transformation with multi-layered protection and 24/7 monitoring from our Security Operations Centres. Locally developed and designed with Australian customers in mind, we can help keep you safe as you integrate and connect technologies throughout your operations.