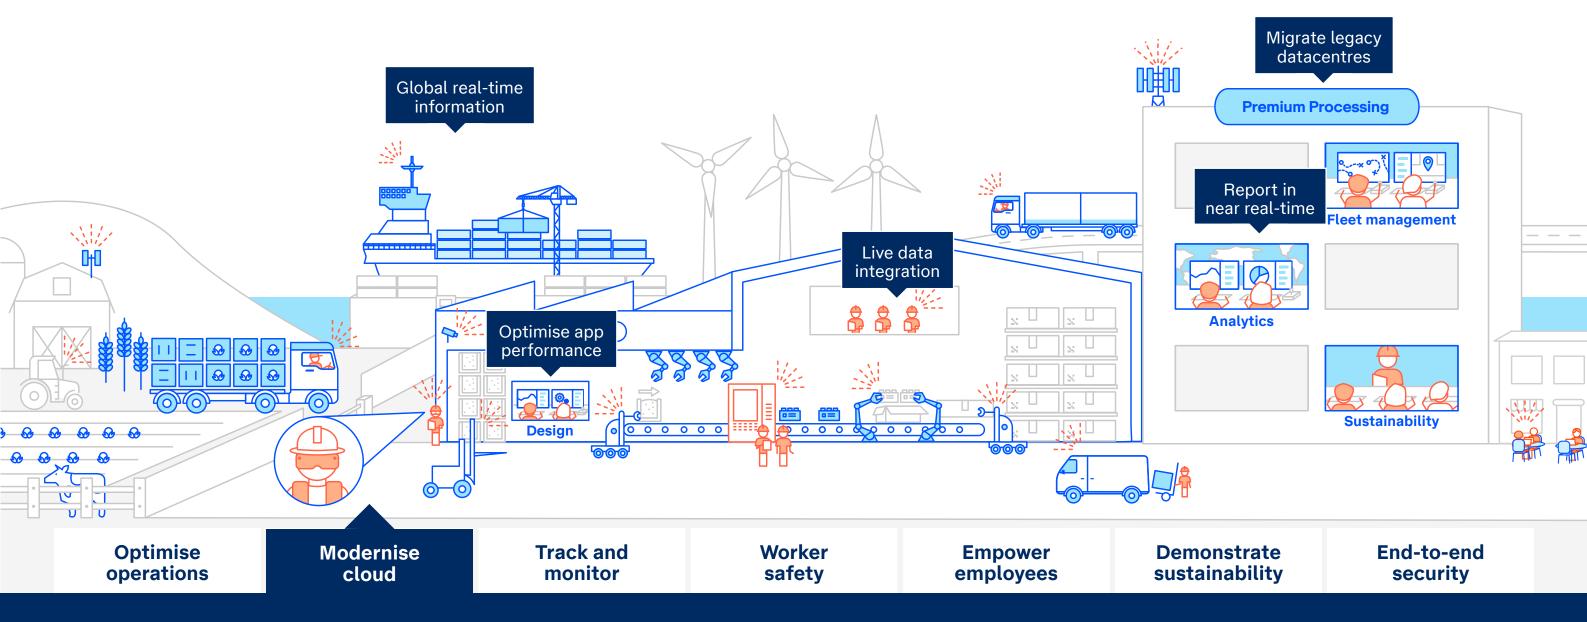

Innovate with confidence thanks to end-to-end control over your multicloud and network. Telstra can migrate legacy datacentres to the cloud and uplift old infrastructure to unify systems, connect key investments and gain business visibility. Fine-tune workloads and application pathways from the cloud to the network edge — optimising cost, security and performance.